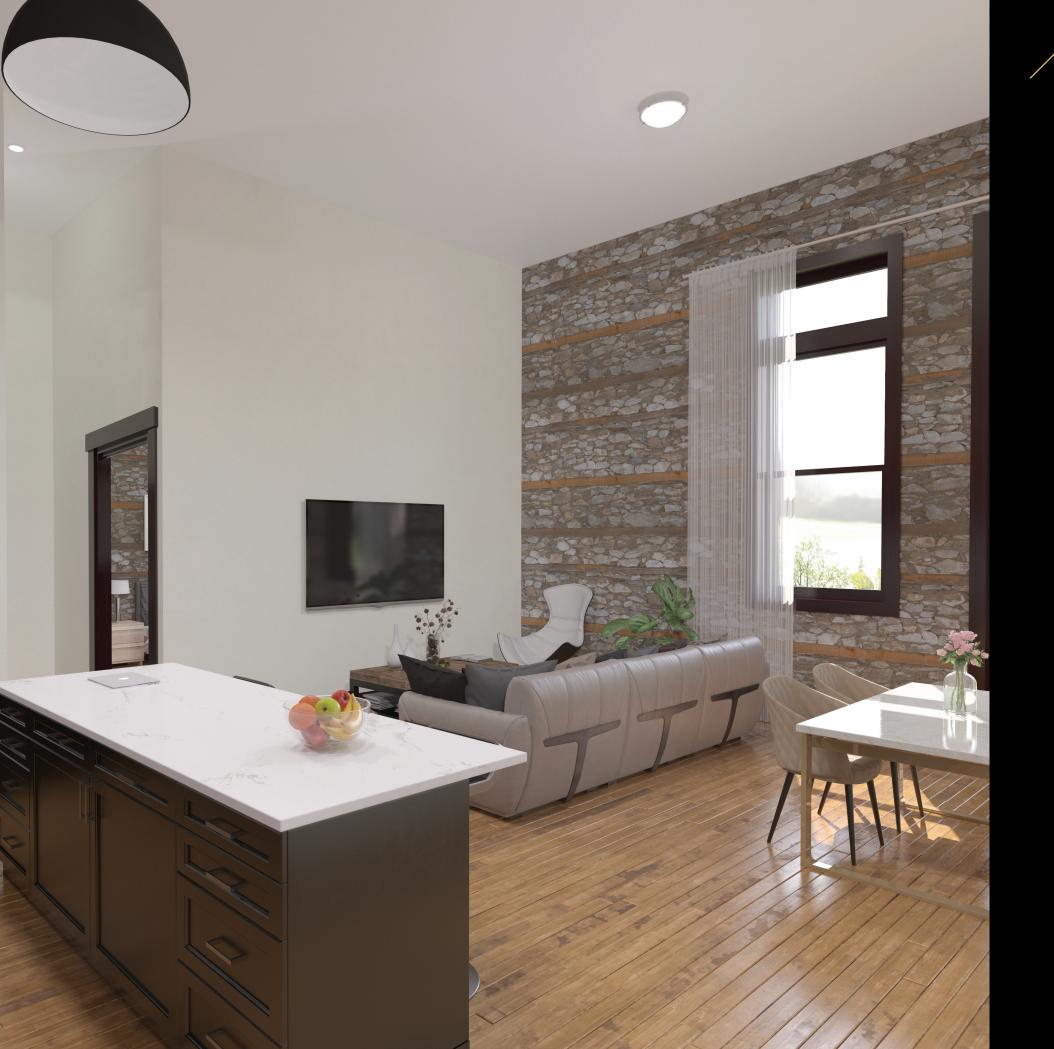

## INTERIORS

- ¾" solid white oak Canadian made hardwood on floors 2-4, with luxury vinyl plank on the 1st floor
- Soaring 15' ceilings in 2nd and 3rd level suites (8'8"-12' ceilings in the 1st and 4th floors)
- Oversized energy efficient, thermal glazed low maintenance vinyl windows as per plan
- New solid wood suite entry door with self closure
- Energy Star, white front-loading stacked washer/dryer with full in-suite laundry room with utility sink as per plan
- Walk-in Closets with wire shelving in and in-suite storage rooms as per plan
- Private balcony or patio as per plan for each suite featuring natural gas line with **BBQ** disconnect
- Lighting allowance with multiple lighting packages to choose from

### BATHROOMS

- Quartz counter-top with custom vanity
- Custom mirrors in each Bathroom
- White acrylic soaker bathtub with ceramic tile surrounds and faucet with glass door
- Double undermount porcelain sink as per plan with single leaver faucets
- Ceramic tile flooring
- Tiled Ensuite shower enclosure with acrylic shower base, faucets and hand shower with glass door
- Elongated, smart height toilet

### KITCHENS

- Quartz counter-top and ceramic backsplash
- Custom millwork by Cremasco Fine Cabinetry featuring shaker panel doors and under counter lighting
- Undermount double basin stainless steel sink w/ pull down sprayer faucet
- Walk-in Pantry or full height pantry as per plan for additional storage
- Stainless steel Kitchenaid® appliance package including 36" French door refrigerator, dishwasher, gas stovetop with under cabinet hood fan & wall oven or gas combination range with microwave hood
- Your choice of 3 designer finishes package selections by Jill Straky of