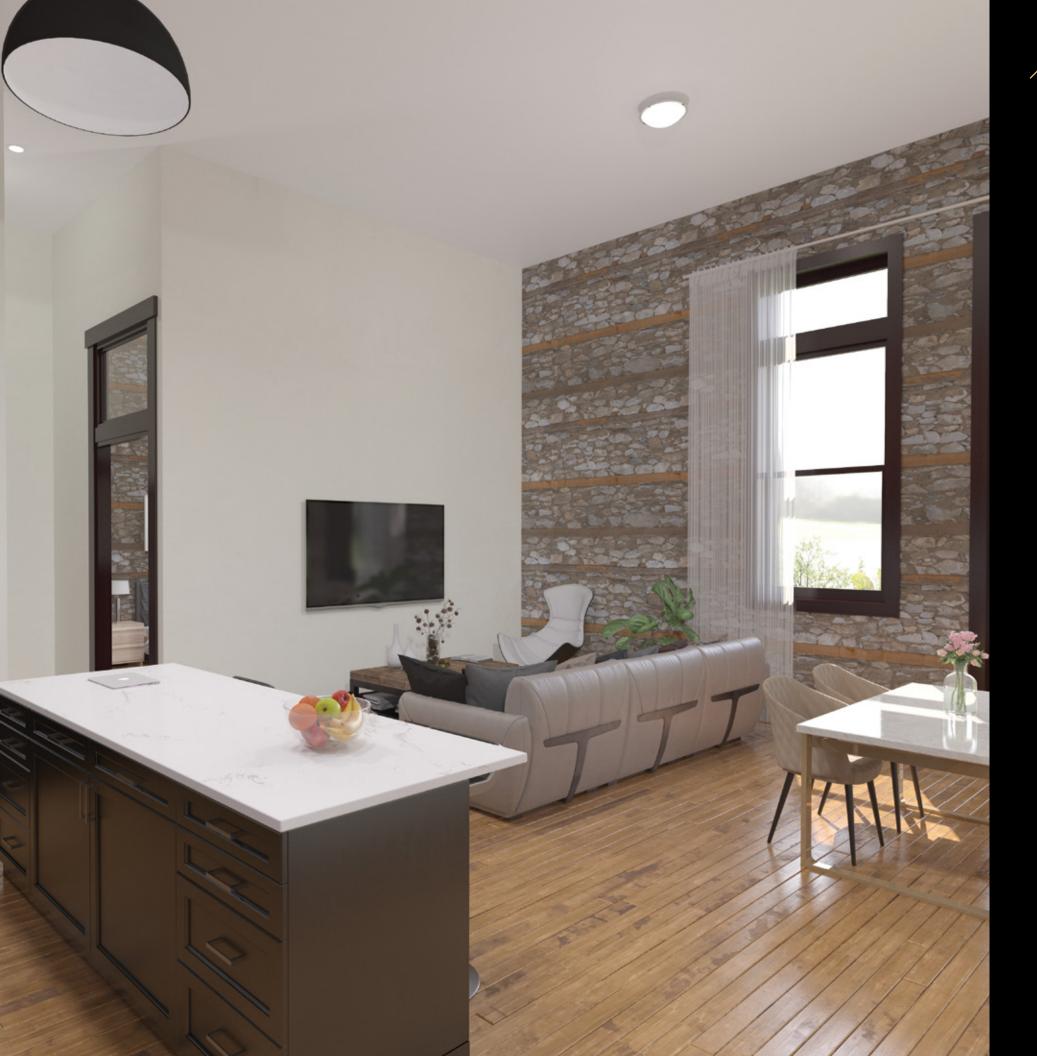

### INTERIORS

- Original hardwood flooring on the 2nd and 3rd floors, with luxury vinyl plank on the 1st and 4th floor
- Soaring 15' ceilings in 2nd and 3rd level suites (8'8"- 12' ceilings in the 1st and 4th floors)
- Oversized energy efficient, thermal glazed low maintenance vinyl windows as
- Refinished historic wood suite entry door with self-closing mechanism
- Energy Star, white front-loading stacked washer/dryer with full in-suite laundry room with utility sink as per plan
- Walk-in Closets with wire shelving in and in-suite storage rooms as per plan
- Private balcony or patio as per plan for each suite featuring natural gas line with **BBQ** disconnect
- Lighting allowance with multiple lighting packages to choose from

## BATHROOMS

- Quartz counter-top with custom vanity
- Custom mirrors in each Bathroom
- White acrylic soaker bathtub with ceramic tile surrounds and faucet with glass door
- Double undermount porcelain sink as per plan with single leaver faucets
- Ceramic tile flooring
- Tiled Ensuite shower enclosure with acrylic shower base, faucets and hand shower with glass door
- Elongated, smart height toilet

### KITCHENS

- Quartz counter-top and ceramic backsplash
- Custom millwork by Cremasco Fine Cabinetry featuring shaker panel doors and under counter lighting
- Undermount double basin stainless steel sink w/ pull down sprayer faucet
- Walk-in Pantry or full height pantry as per plan for additional storage
- Stainless steel, Energy Star, appliances (french door refrigerator, electric stove, dishwasher, and microwave hood fan)
- Your choice of 3 designer finishes package selections by Jill Straky of

HOUSEWEARS 👭

Rendering is artist's concept of the completed building and is subject to change. Illustration may show optional features which may not be included in the base price. Landscape areas and plantings are concepts only and may